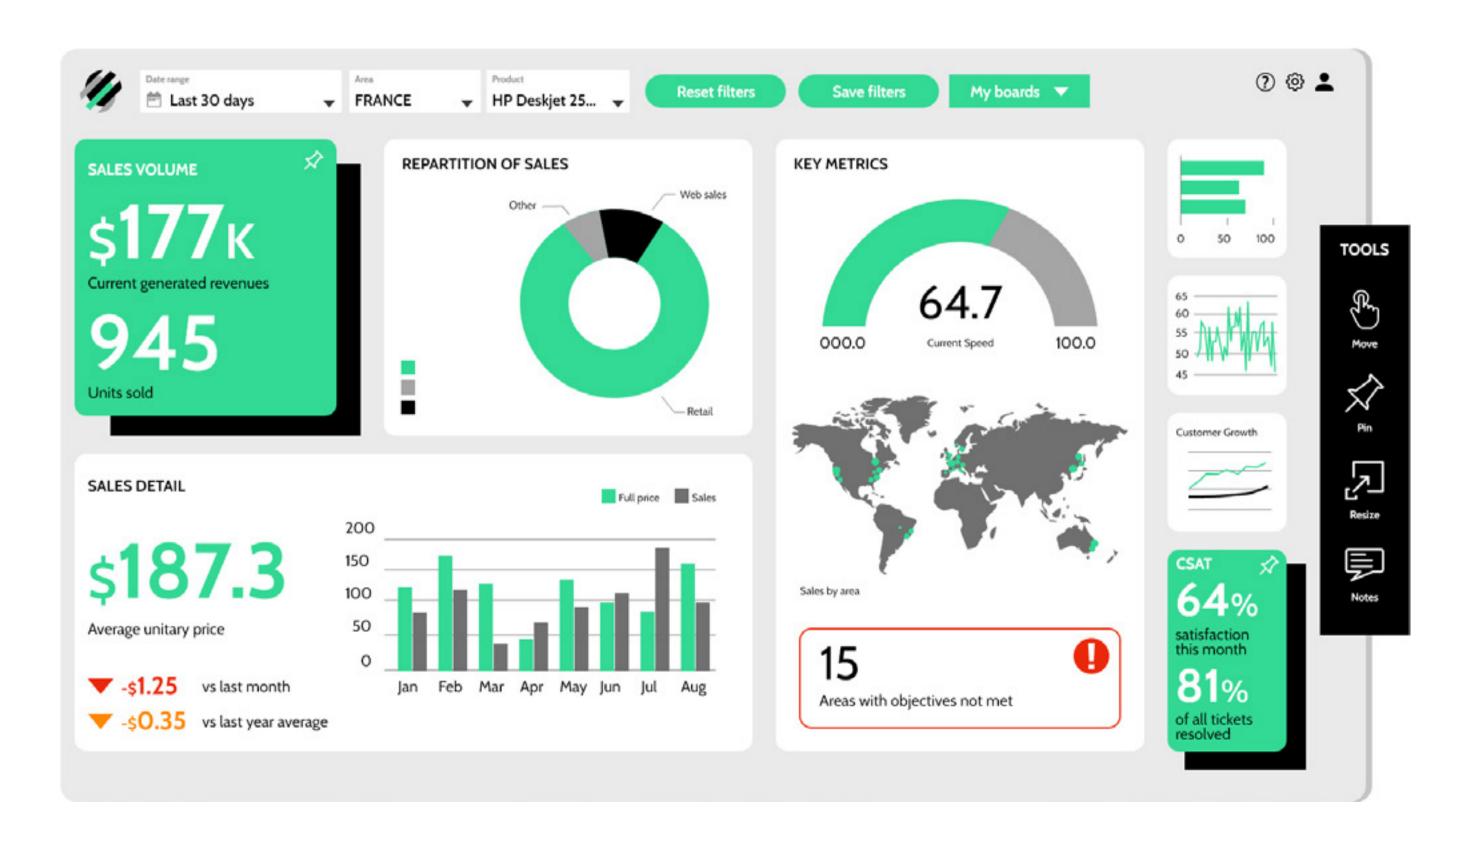

# Dashboard generation

Our dashboards permit an immediate, clear and customizable visualization of the data and stats that matter to YOU. In addition to giving you access to these informations, Shiftskill offers the possibility to rearrange and sort them through many different criterias in order to get a global view of your activity in realtime.

#### BRING FINANCIAL VALUE **TO YOUR DATA**

- A tool that is easy to both understand and use.
- Artificial Intelligence in all of your employees' reach.
- Increase your efficiency by 40% thanks to decision-making improvements.
- Gain 20% of your time thanks to the automation of laborious tasks.
- Improve by 30% your anticipation possibilities anticipation through a clearer vision of the past, present and future of your company.
- Custom tools for each of your company's sectors and teams