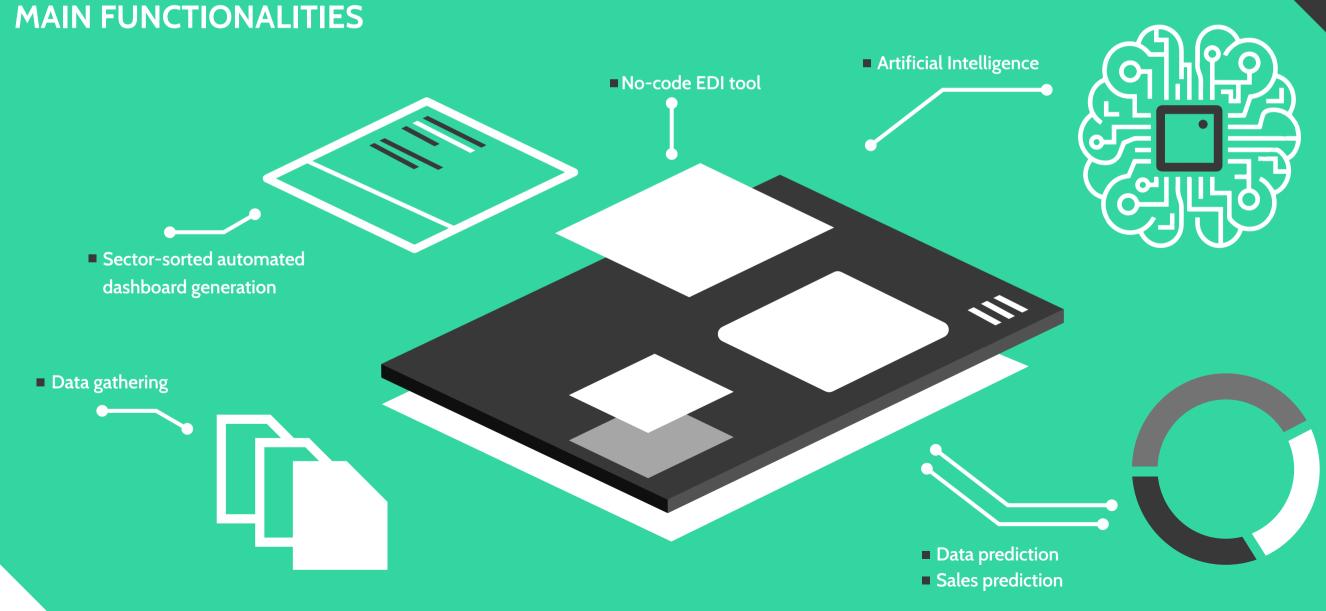

### MAIN FUNCTIONALITIES

Place your trust in a France-based innovative expertise.

Shiftskill enables you to synchronize your company's data through a nocode EDI tool that is easy to use since it necessitates no developers to code the software.

Process this data at blinding speeds thanks to the Artificial Intelligence which subsequently re-integrates them into your company's systems as automatically generated dashboards.

Shiftskill is designed as much for small or middle-sized companies as it is for big industries, logistic platforms, retail websites or even sector executives, in any given field.