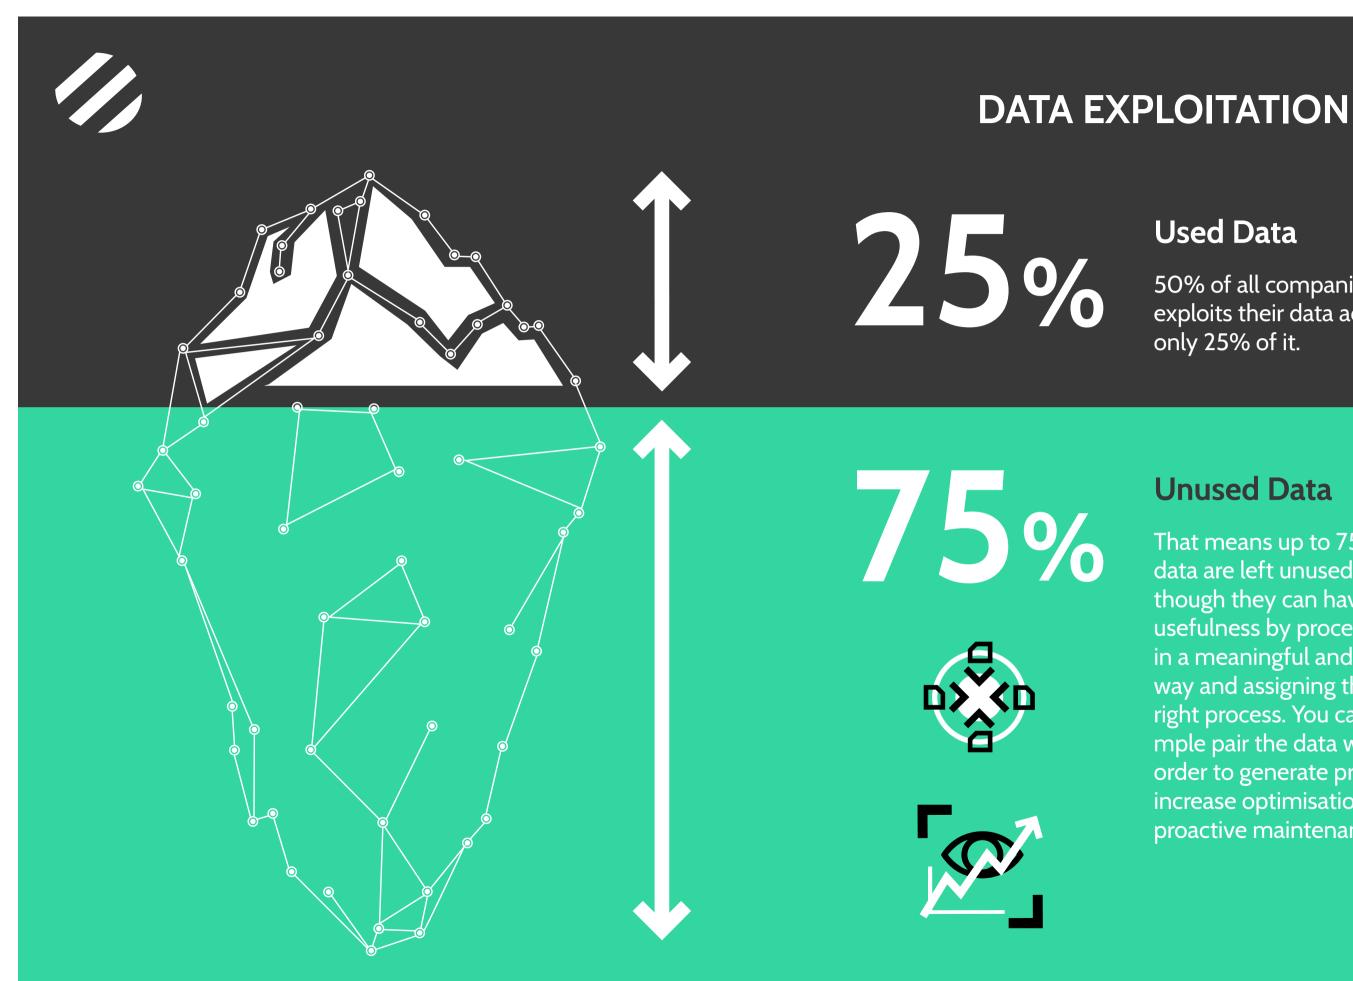

#### **Used Data**

50% of all companies which exploits their data actually use only 25% of it.

#### **Unused Data**

That means up to 75% of said data are left unused, even though they can have a real usefulness by processing them in a meaningful and relevant way and assigning them to the right process. You can for example pair the data with an AI in order to generate predictions, increase optimisation or even proactive maintenance.